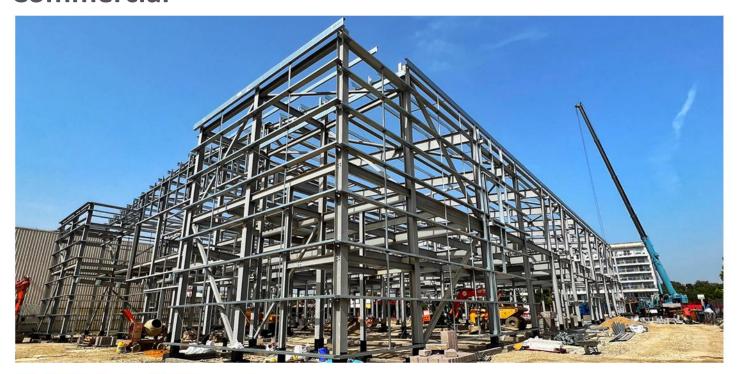

## **Commercial**

Project: Butlins Activity Centre Client: Amiri Construction

**Tonnage: 325 tonnes Location: Bognor Regis** 

Snashall Steel were appointed to provide the drawing, fabrication and erection of the new activity centre at Butlins' Bognor Regis resort. This new building named the "Playxperience" will add activities such as escape rooms, laser tag and digital darts to Butlins' already large selection of attractions. A considerable amount of collaboration went on between SSF, the cladders and Amiri to position and develop the cold rolled details required on the frame. As the canopy and stair cores were going to be installed at a later date, extensive forethought and planning needed to be carried out to make sure they were able to be installed practically and as simply as possible following the cladding installation.