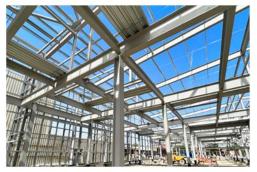

## **Commercial**

Project: Butlins Activity Centre Client: Amiri Construction

**Tonnage: 325 tonnes Location: Bognor Regis** 

Snashall Steel were appointed to provide the drawing, fabrication and erection of the new activity centre at Butlins' Bognor Regis resort. This new building named the "Playxperience" will add activities such as escape rooms, laser tag and digital darts to Butlins' already large selection of attractions. A considerable amount of collaboration went on between SSF, the cladders and Amiri to position and develop the cold rolled details required on the frame. As the canopy and stair cores were going to be installed at a later date, extensive forethought and planning needed to be carried out to make sure they were able to be installed practically and as simply as possible following the cladding installation.