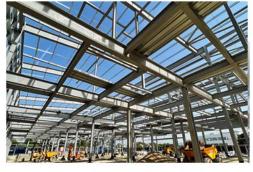

## **Commercial**

Project: Butlins Activity Centre Client: Amiri Construction

**Tonnage: 325 tonnes Location: Bognor Regis** 

Snashall Steel were appointed to provide the drawing, fabrication and erection of the new activity centre at Butlins' Bognor Regis resort. This new building named the "Playxperience" will add activities such as escape rooms, laser tag and digital darts to Butlins' already large selection of attractions. A considerable amount of collaboration went on between SSF, the cladders and Amiri to position and develop the cold rolled details required on the frame. As the canopy and stair cores were going to be installed at a later date, extensive forethought and planning needed to be carried out to make sure they were able to be installed practically and as simply as possible following the cladding installation.