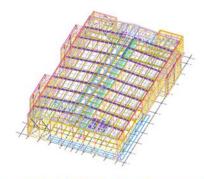

## **Commercial**

Project: Butlins Activity Centre Client: Amiri Construction

**Tonnage: 325 tonnes Location: Bognor Regis** 

Snashall Steel were appointed to provide the drawing, fabrication and erection of the new activity centre at Butlins' Bognor Regis resort. This new building named the "Playxperience" will add activities such as escape rooms, laser tag and digital darts to Butlins' already large selection of attractions. A considerable amount of collaboration went on between SSF, the cladders and Amiri to position and develop the cold rolled details required on the frame. As the canopy and stair cores were going to be installed at a later date, extensive forethought and planning needed to be carried out to make sure they were able to be installed practically and as simply as possible following the cladding installation.