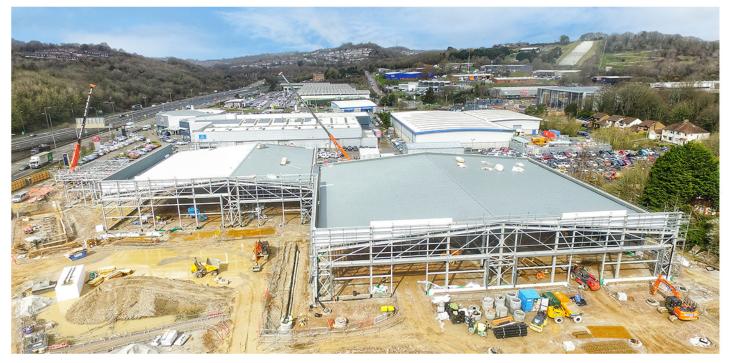

This large Marsh Mills £12 million project involved the fabrication and erection of three steel frames for KFC, Costa and four giant 3 storey retail units totalling 54,766sq ft sat on an old brown field site in Plymouth.

The main retail unit hosts large span spliced Westok rafters which entertain the very large footprint of the two portal frames. A fully surrounding parapet to the main retail units disguises the roof pitch from ground level which adds to the architecturally modern facility.

The site also features a drive thru KFC and Costa which was detailed, fabricated and erected by SSF. Both eateries are due to open within the year.

Pulham Business Park Pulham, Dorchester, DT2 7DX, Phone 01300 345588 Fax 01300 345533 www.snashallsteel.co.uk